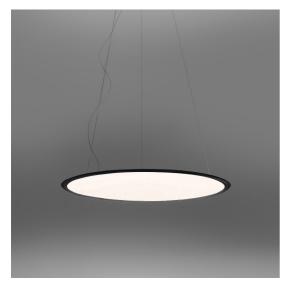

# **Discovery Suspension - Black**

## **DESCRIPTION**

Awarded the Compasso d'Oro prize in 2018, Discovery is an unobtrusive and seemingly completely absent element whose volume is only perceived when it is switched on, thanks to the LEDs in the outer rim which inject light into the central diffuser surface. The patented optical solution produces a precise light output that ensures perfect visual comfort.