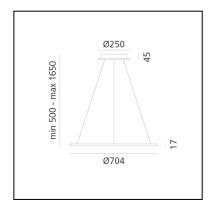

#### DIMENSIONS

- Height: 17 mm - Diameter: 704 mm - Base Diameter: 250 mm

- Max Height from ceiling: 1650 mm

- Glow Wire Test: 650°