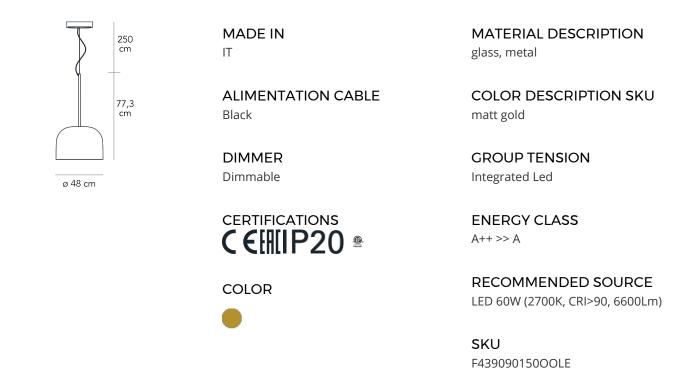

Suspension lamp with diffused light dimmable 1-10 V generated by led inserted into two overlapping polycarbonate discs. The bottom disc directs the light output downward, the upper one illuminates the glass cap. Painted metal frame. Diffuser made of transparent and coloured glass. Steel suspension cable. Black power cable. Ceiling rose made of white painted metal. Integrated led.