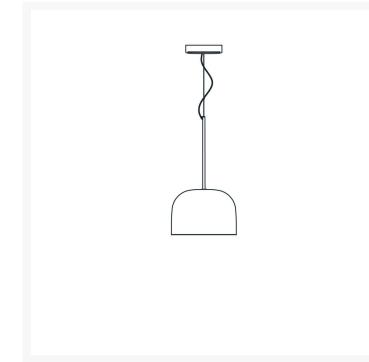

## **EQUATORE LARGE**

Gabriele e Oscar Buratti, 2017

Equatore is a contemporary reinterpretation of the classic lamp with a glass shade. While the traditional abat-jour uses the shade to contain the light source within, in this family of lamps the shade is paradoxically and suggestively empty, with the light being generated by two luminous discs placed inside a central metal band, visible on the shade, that evokes the line of the equator. The light produced by the Leds, thanks to internal screens arranged in layers, is distributed regularly across the surface of the discs, magically illuminating them. The bottom disc directs the light output downward, the upper one illuminates the glass cap for a soft, diffused light. Available in table, floor and ceiling models, in two sizes and two colors: a cooler version in gray with a dark chrome frame, and a warmer version with a transparent dove gray cap and a copper-colored frame.

Suspension lamp with diffused light dimmable 1-10 V generated by led inserted into two overlapping polycarbonate discs. The bottom disc directs the light output downward, the upper one illuminates the glass cap. Painted metal frame. Diffuser made of transparent and coloured glass. Steel suspension cable. Black power cable. Ceiling rose made of white painted metal. Integrated led.