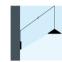

### 5644

Design By Arik Levy

Wall lamp. Design by Arik Levy. A 10-metre cable with two clamps leads from the base attached to the wall; at the end of the cable is the shade with LED lighting. Electronic control push-button. May be connected with or without plug.

### Model Sheet

| 35 cm |
|-------|
|       |

111/11

| Finish                   | 11 Black<br>NCS S 8500-N<br>10 White<br>NCS S 0300-N<br>24 Beige M1<br>NCS S 2005-Y50R<br>42 Blue M1<br>NCS S 5010-B10G                            |
|--------------------------|----------------------------------------------------------------------------------------------------------------------------------------------------|
| LED temperature<br>color | 2700 K                                                                                                                                             |
| Dimming                  | Push                                                                                                                                               |
| Instalation type         | Surface Canopy                                                                                                                                     |
| Materials                | Cane: Carbon fiber<br>Wall plate: Steel                                                                                                            |
| Light source             | 1 x LED 9W 350mA                                                                                                                                   |
| LED                      | CRI>80 1041 lm 116<br>2700 K                                                                                                                       |
| Driver                   | Constant Current 350 110~240<br>V V 50~60 Hz HZ                                                                                                    |
| Remarks                  | Can be connected with or without<br>plug.<br>Cable length 10 m.<br>Push button on the wall plate<br>(D F/ Dimmer LED<br>(P20) Bi-volt 50-60Hz PUSH |
| Application              | Wall Lamps                                                                                                                                         |
| Packaging                | 2 Box<br>0.727 m x 0.727 m x 0.32 m<br>Gross weigth 8.5<br>Net weigth 4.45<br>Vol. 0.1812                                                          |