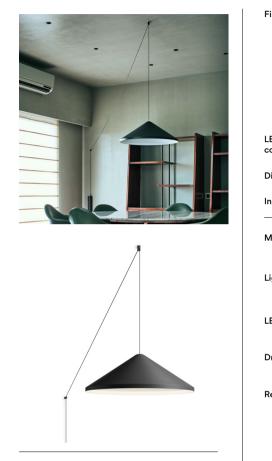

### 5644

Design By Arik Levy

Wall lamp. Design by Arik Levy. A 10-metre cable with two clamps leads from the base attached to the wall; at the end of the cable is the shade with LED lighting. Electronic control push-button. May be connected with or without plug.

### Model Sheet

| 35 cm |
|-------|
|       |

111/11

| Finish                   | 11 Black<br>NCS S 8500-N<br>10 White<br>NCS S 0300-N<br>24 Beige M1<br>NCS S 2005-Y50R<br>42 Blue M1<br>NCS S 5010-B10G                            |
|--------------------------|----------------------------------------------------------------------------------------------------------------------------------------------------|
| LED temperature<br>color | 2700 K                                                                                                                                             |
| Dimming                  | Push                                                                                                                                               |
| Instalation type         | Surface Canopy                                                                                                                                     |
| Materials                | Cane: Carbon fiber<br>Wall plate: Steel                                                                                                            |
| Light source             | 1 x LED 9W 350mA                                                                                                                                   |
| LED                      | CRI>80 1041 lm 116<br>2700 K                                                                                                                       |
| Driver                   | Constant Current 350 110~240<br>V V 50~60 Hz HZ                                                                                                    |
| Remarks                  | Can be connected with or without<br>plug.<br>Cable length 10 m.<br>Push button on the wall plate<br>(D F/ Dimmer LED<br>(P20) Bi-volt 50-60Hz PUSH |
| Application              | Wall Lamps                                                                                                                                         |
| Packaging                | 2 Box<br>0.727 m x 0.727 m x 0.32 m<br>Gross weigth 8.5<br>Net weigth 4.45<br>Vol. 0.1812                                                          |