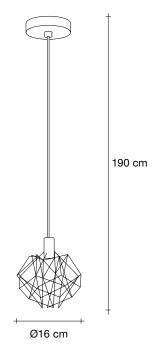

## Etoile, Twinkling in an indoor Sky.

design Christian Lava terzani.com

Type | Pendant

Materials | Metal

Finishes | Code

Nickel 0P05S E7 C8

Recommended Light |

HALOGEN 20W G4 12V

Dimmable with IGBT Dali system on request

or on request

LED 2W G4 12V

Not Dimmable
Dali system on request

Canopy |

Ø12 cm

Etoile's intricate network of intersecting nickel lines recalls constellations in a clear night sky. Strategically placed bulbs cast a starry light, twinkling as viewers move around the pendant. Through projecting these complex patterns throughout the room, Etoile casts a heavenly glow in any space. Design Christian Lava.