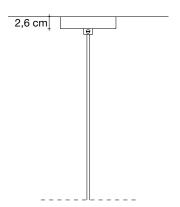

Dimmable with IGBT Dali system on request

or on request

LED 2W G4 12V

Not Dimmable
Dali system on request

Canopy |

Ø12 cm

Etoile's intricate network of intersecting nickel lines recalls constellations in a clear night sky. Strategically placed bulbs cast a starry light, twinkling as viewers move around the pendant. Through projecting these complex patterns throughout the room, Etoile casts a heavenly glow in any space. Design Christian Lava.