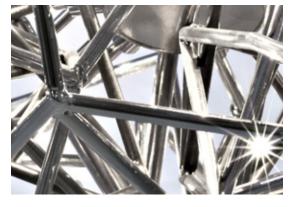

Dimmable with IGBT Dali system on request

or on request

LED 2W G4 12V

Not Dimmable
Dali system on request

Canopy |

Ø12 cm

Etoile's intricate network of intersecting nickel lines recalls constellations in a clear night sky. Strategically placed bulbs cast a starry light, twinkling as viewers move around the pendant. Through projecting these complex patterns throughout the room, Etoile casts a heavenly glow in any space. Design Christian Lava.