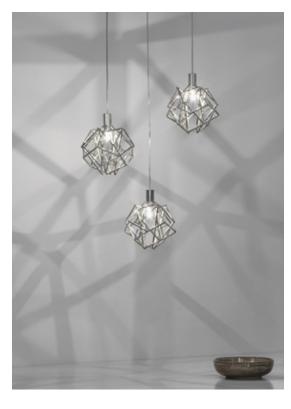

## Etoile, Twinkling in an indoor Sky.

design Christian Lava terzani.com

Type | Pendant

Materials | Metal

Finishes | Code

Nickel 0P05S E7 C8

Recommended Light |

HALOGEN 20W G4 12V

Dimmable with IGBT Dali system on request

or on request

LED 2W G4 12V

Not Dimmable
Dali system on request

Canopy |

Ø12 cm

Etoile's intricate network of intersecting nickel lines recalls constellations in a clear night sky. Strategically placed bulbs cast a starry light, twinkling as viewers move around the pendant. Through projecting these complex patterns throughout the room, Etoile casts a heavenly glow in any space. Design Christian Lava.